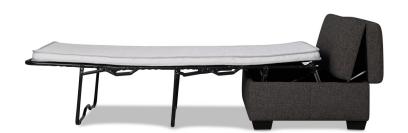

# **BRUNO**SLEEPER OTTOMAN

Bruno Sleeper Ottoman 211847

**PRODUCT** 

- Mara Pepper

CODE

**MEASUREMENTS** 

PRICE

46.75"W x 30.75"D x 17"H \$899.00 Mattress Dimensions: 73.25"L x

## PRODUCT OVERVIEW

100% polyester Solid wood and engineered wood

frame

Foam filled seat

Fuaiii iiileu Seai

Foam mattress

3 fold mechanism mattress frame