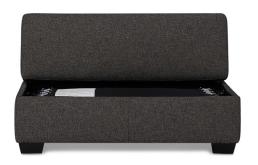

# **BRUNO**SLEEPER OTTOMAN

Bruno Sleeper Ottoman 211847

**PRODUCT** 

- Mara Pepper

CODE

**MEASUREMENTS** 

PRICE

46.75"W x 30.75"D x 17"H \$899.00 Mattress Dimensions: 73.25"L x

## PRODUCT OVERVIEW

100% polyester Solid wood and engineered wood

frame

Foam filled seat

Fuaiii iiileu Seai

Foam mattress

3 fold mechanism mattress frame