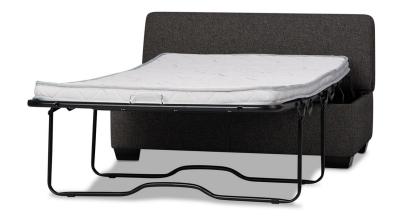

# **BRUNO**SLEEPER OTTOMAN

Bruno Sleeper Ottoman 211847

**PRODUCT** 

- Mara Pepper

CODE

**MEASUREMENTS** 

PRICE

46.75"W x 30.75"D x 17"H \$899.00 Mattress Dimensions: 73.25"L x

## PRODUCT OVERVIEW

100% polyester Solid wood and engineered wood

frame

Foam filled seat

Fuaiii iiileu Seai

Foam mattress

3 fold mechanism mattress frame